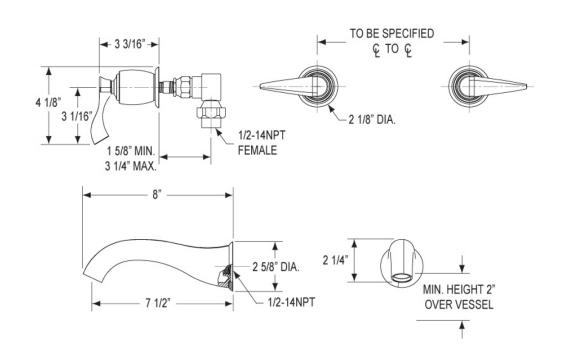

## **TECHNICAL DETAILS**

ADA Compliance: Yes
Drain Assembly Material: Brass
Drain Style: Push to Close
Fitting Hole Diameter: 1 1/8"
Number of Holes: Three Hole
Number of Handles: Two
Handle Turn Angle: Quarter Turn
Spout Reach: 7 1/2"
Installation Type: Wall Mounted
Primary Material: Brass
Valve Material: Ceramic
Flow Restriction: 1.2 gpm
Water Pressure Maximum: 85 PSI
Water Pressure Minimum: 20 PSI
Water Pressure Recommended: 60 PSI