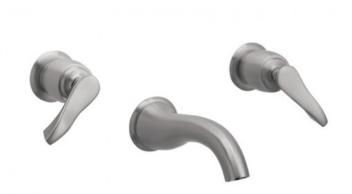

# Wall Lavatory Set With Lever Handles

WL105

#### **PRODUCT FEATURES**

- Style: Transitional
- Collection: Amphora
- Temperature Controlled By Handles
- Lever Handles